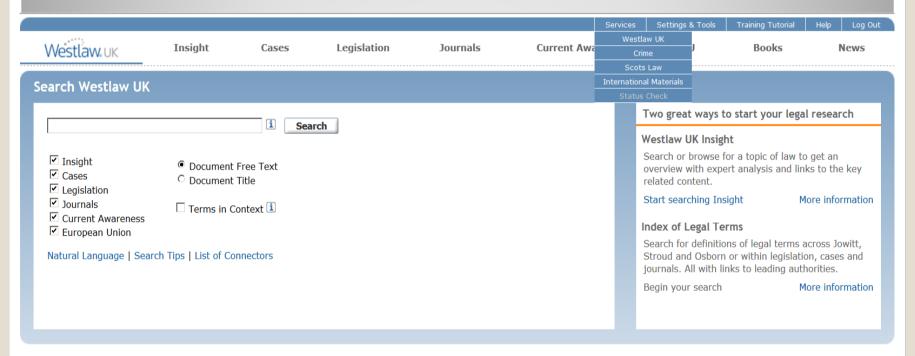

## **WESTLAW UK**

From the Westlaw UK platform, you can search for **United Kingdom contents**, as case law, legislation and journal articles, current awareness and other EU materials. You also have the option to link to content-specific search screens.