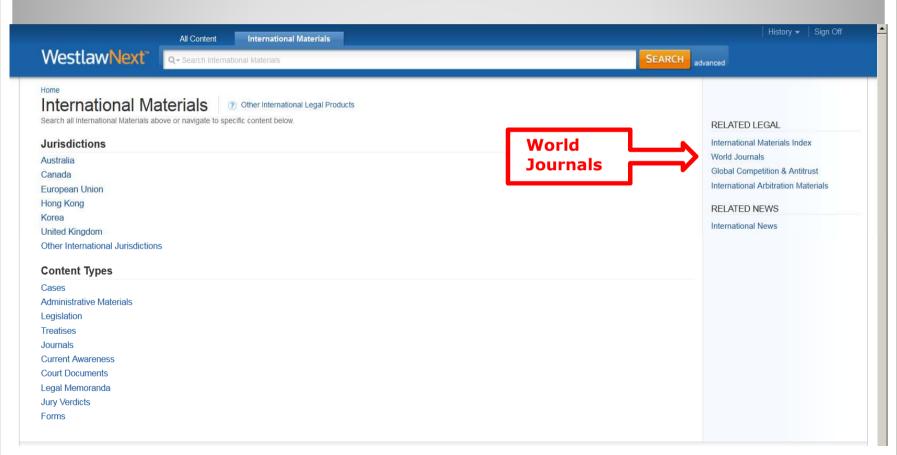

## **WESTLAW INTERNATIONAL JOURNALS**

In the **International Materials** screen, click on **World Journals** to access ejournals titles – US included.