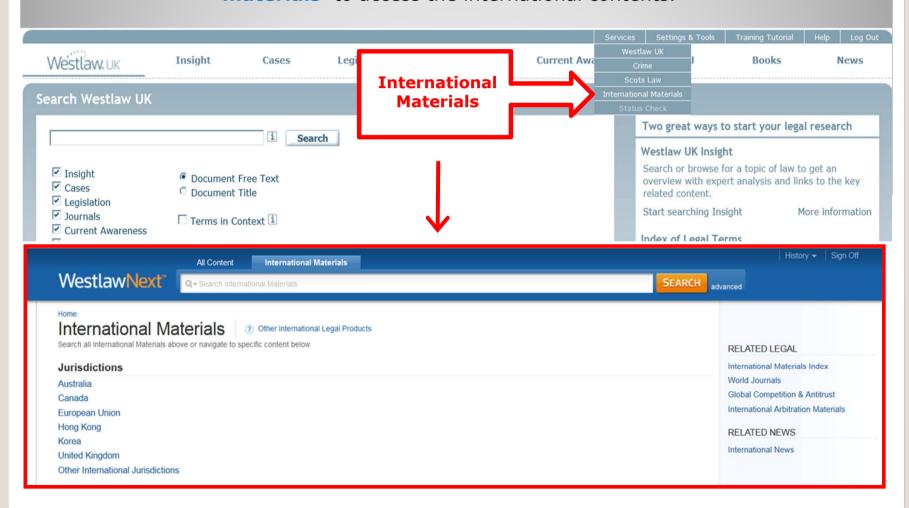

## **WESTLAW INTERNATIONAL MATERIALS**

In the UK platform, go to the **Services** link in the top right and click on **International**materials to access the international contents.